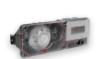

### **Duct Smoke Detector**

Designed to prevent the recirculation and spread of dangerous smoke by shutting down air handling systems when smoke is detected. An excellent way to protect your family.